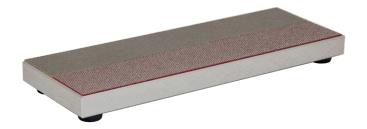

## PRECISION HAND SHARPENING

The KGS Flexis® Whetstone is a precision diamond sharpening tool. The diamond sharpening tool is constructed on a precision aluminum base plate, with rubber feet to provide stable support during sharpening. This precision diamond tool is well suited for sharpening or deburring any hard, brittle materials.

#### **AVAILABLE DIMENSIONS:**

100 x 25, 150 x 50 and 200 x 75 mm

\*Please consult with the KGS team, for specific material grit sequences