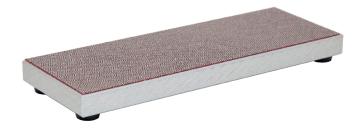

## PRECISION HAND SHARPENING

The KGS Flexis® Whetstone is a precision diamond sharpening tool. The diamond sharpening tool is constructed on a precision aluminum base plate, with rubber feet to provide stable support during sharpening. This precision diamond tool is well suited for sharpening or deburring any hard, brittle materials.

#### **AVAILABLE DIMENSIONS:**

100 x 25, 150 x 50 and 200 x 75 mm

\*Please consult with the KGS team, for specific material grit sequences