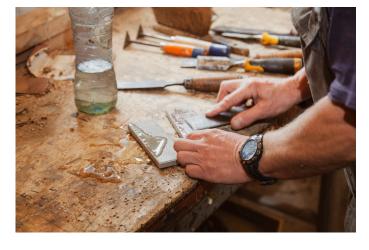

## PRECISION HAND SHARPENING

The KGS Flexis® Whetstone is a precision diamond sharpening tool. The diamond sharpening tool is constructed on a precision aluminum base plate, with rubber feet to provide stable support during sharpening. This precision diamond tool is well suited for sharpening or deburring any hard, brittle materials.

### **WORKABLE MATERIALS**

Sharpening chisels, drills and cutting tools, espacially those made of Tungsten Carbide