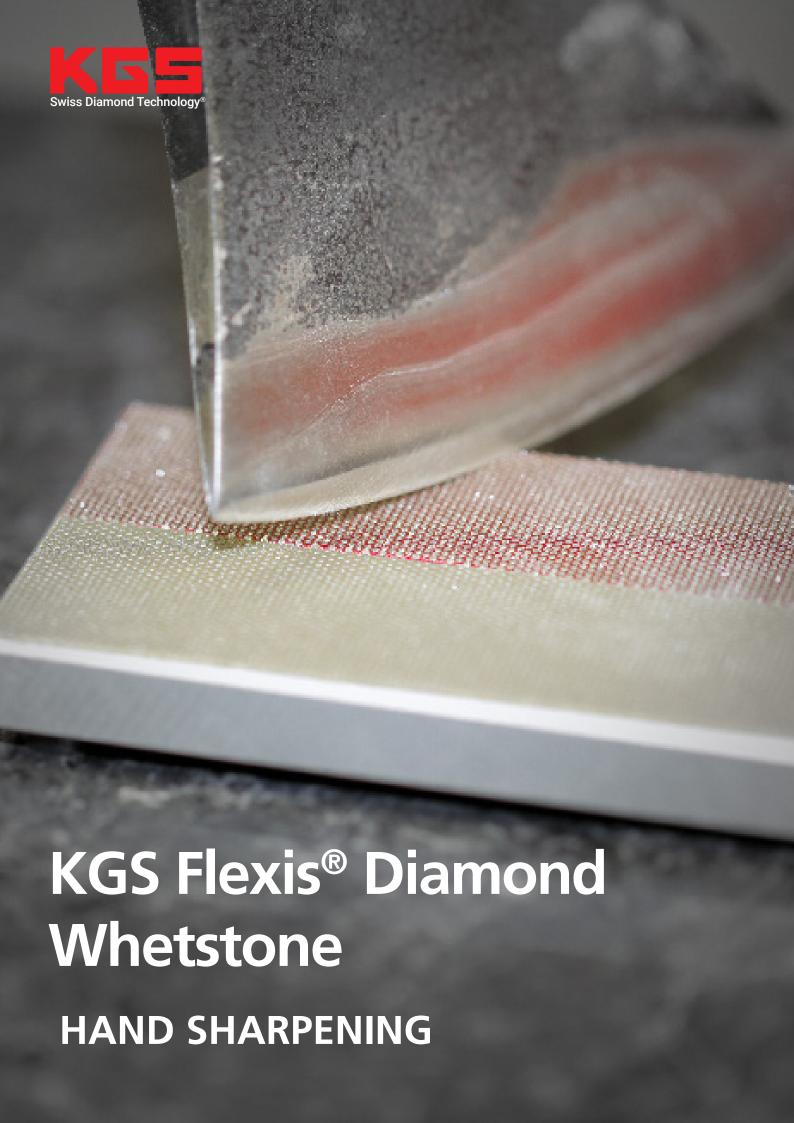

# **KGS Flexis® Diamond Whetstone**

## PRECISION HAND SHARPENING

The KGS Flexis® Whetstone is a precision diamond sharpening tool. The diamond sharpening tool is constructed on a precision aluminum base plate, with rubber feet to provide stable support during sharpening. This precision diamond tool is well suited for sharpening or deburring any hard, brittle materials.