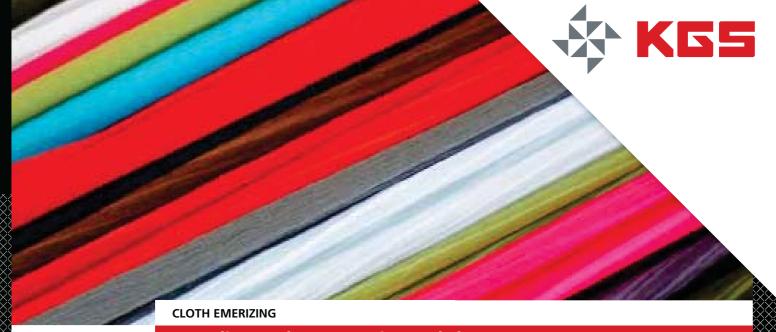

Strips and sheets can be supplied for trapezoid machines or in lengths up to 20 meters.

Suitable for wet or dry use - with or without "tails"