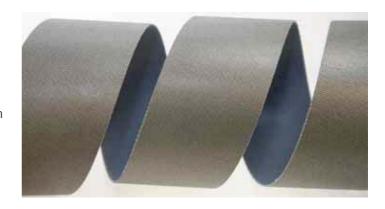

Strips and sheets can be supplied for trapezoid machines or in lengths up to 20 meters.

Suitable for wet or dry use - with or without "tails"