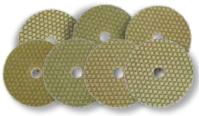

## KGS Swiflex<sup>®</sup> XX Information

Avaible in following gritsizes: 60, 120, 200, 400, 800, 1500, 3000 Sequence marble: (60), 120, 200, 400, 800, (1500) Sequence granite: 60, 120, 200, 400, 800, 1500, 3000 Colour coded QRS backing Diameter: 100 / 15 mm